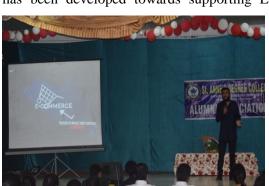

Where Rev Fr. Madalai Muthu, Correspondent, Rev. Fr Rony Ravikumar, Principal, Mrs. Trupti Bopanna HOD of Commerce Department and IQAC Coordinator and Ms. Monisha Shiny Convenor of Alumni's Association Decorated the Dias.